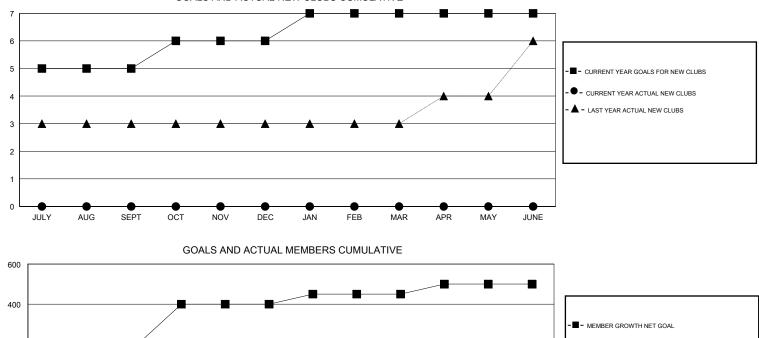

## District 3231A3

Results as of: 11/30/2019

| GMT:          |               | L           | OCATION INDIA |                       |                           |                         | GMT CA                                             |  |
|---------------|---------------|-------------|---------------|-----------------------|---------------------------|-------------------------|----------------------------------------------------|--|
|               | Club          | os          |               | Members               |                           |                         |                                                    |  |
|               | RESULTS FOR   | R 2019-2020 |               | RESULTS FOR 2019-2020 |                           |                         |                                                    |  |
| QUARTER       | NEW CLUB GOAL | NEW CLUBS   | DROPPED CLUBS | QUARTER               | MEMBER GROWTH NET<br>GOAL | MEMBER GROWTH<br>ACTUAL | DROPPED<br>MEMBERS ACTUAL<br>(including transfers) |  |
| JULY/AUG/SEPT | 5             | 0           | 0             | JULY/AUG/SEPT         | 200                       | 124                     | 192                                                |  |
| OCT/NOV/DEC   | 1             | 0           | 0             | OCT/NOV/DEC           | 200                       | 33                      | 112                                                |  |
| JAN/FEB/MAR   | 1             | 0           | 0             | JAN/FEB/MAR           | 50                        | 0                       | 0                                                  |  |
| APR/MAY/JUNE  | 0             | 0           | 0             | APR/MAY/JUNE          | 50                        | 0                       | 0                                                  |  |

200 - MEMBER GROWTH ACTUAL - LAST YEAR MEMBERSHIP ACTUAL 0 -200 -400 JULY AUG SEPT OCT NOV DEC JAN FEB MAR APR MAY JUNE

| DROPPED CLUBS: 0              |     | 48 CLUBS OF 133 ADDED 1 OR MORE | GENDER DISTRIBUTION        |                |       |
|-------------------------------|-----|---------------------------------|----------------------------|----------------|-------|
|                               |     | NEW MEMBERS                     | MALE                       | 5,176 (63.20%) |       |
|                               |     |                                 | FEMALE                     | 3,014 (36.80%) |       |
| DROPPED MEMBERS               |     |                                 |                            |                |       |
| DECEASED                      | 9   | CLICK HERE FOR CUMULATIVE       | TOTAL FAMILY UNIT MEMBERS  |                | 6,141 |
| CLUB CANCELLED 0<br>OTHER 296 |     | MEMBERSHIP DATA                 |                            |                | 3,977 |
|                               |     |                                 | FAMILY MEMBERS PAYING HALF |                |       |
| TOTAL                         | 305 |                                 |                            |                |       |